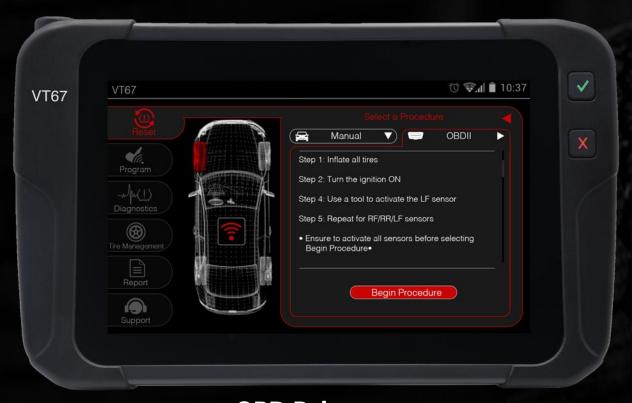

Not been torque

OBD Relearn – Secure Gateway Ready Program Sensor - 20+ Sensors. One Tool.

**Diagnostics** 

**Trailer TPMS** 

Tire Management

**Tire Tread Depth** 