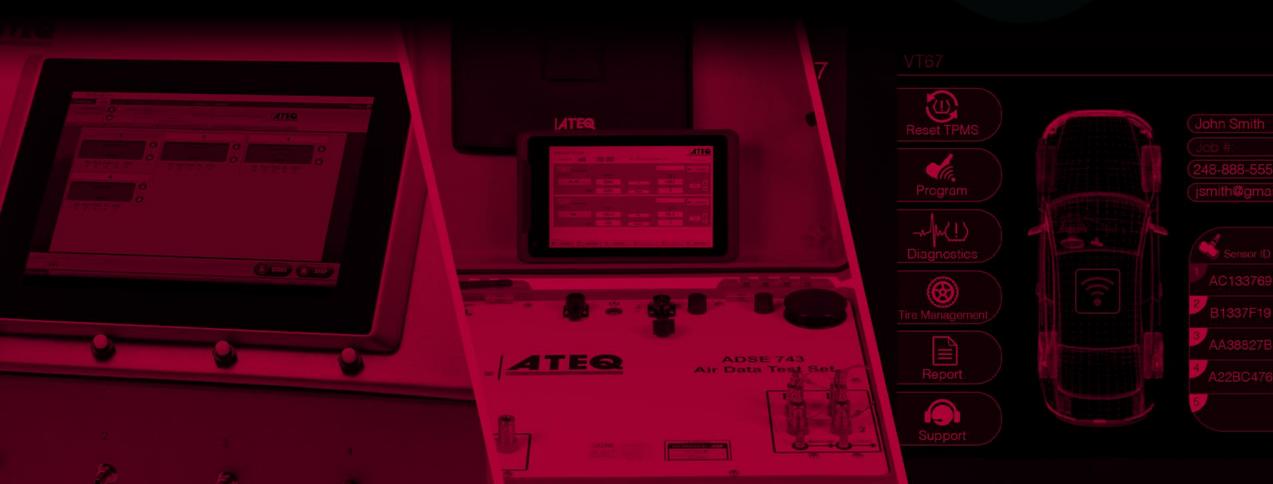

## VT67: A look at the Future

- 8" touchscreen powered by Android system
- Camera, flashlight, Microphone, Speaker
- Live Sensor enabled, Wi-fi updatable
- Icon-based, interactive GUI
- DOT recording, Tire Tread Depth reading
- RFID
- Inspect, Service, Program, manage customers info, open to ERP
- OEM grade durability. Essential TPMS management tool in one of EU biggest OEMs
- Support built-in the tool, 20+ languages