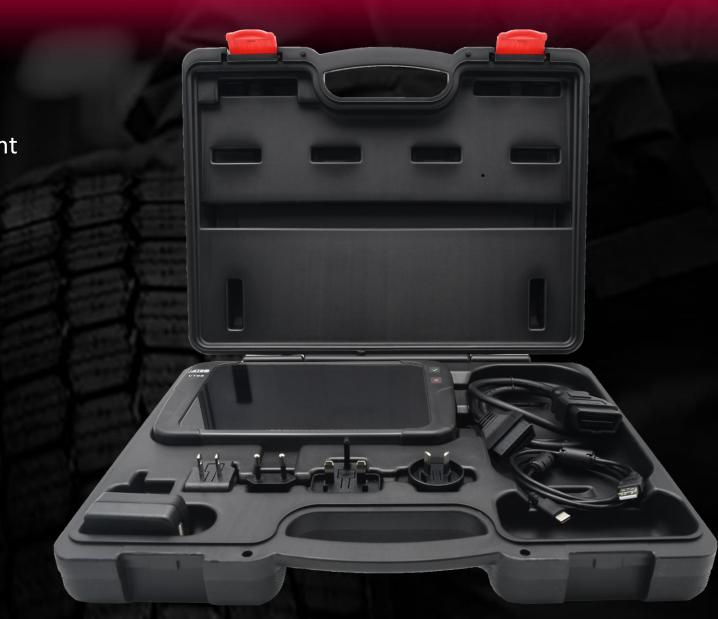

## ATEQ TPMS TOOLS

- VT67 TPMS Diagnostic and Tire Management Tool
- Carrying case
- OBDII extension cable
- USB C charging cable
- Wall charger
- Quick start guide