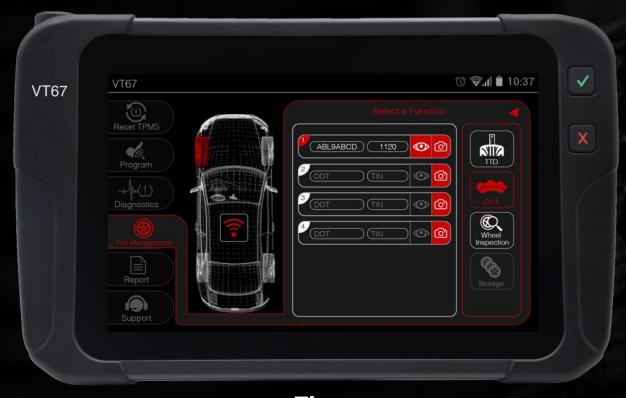

## VT67: A look at the Future

- 8" touchscreen powered by Android system
- Camera, flashlight, Microphone, Speaker
- Live Sensor enabled, Wi-fi updatable
- Icon-based, interactive GUI
- DOT recording, Tire Tread Depth reading
- RFID
- Inspect, Service, Program, manage customers info, open to ERP
- OEM grade durability. Essential TPMS management tool in one of EU biggest OEMs
- Support built-in the tool, 20+ languages

## **Tire Tread Depth Reading**

VT67

Select a Sensor

Reset TPMS

Program

Diagnostics

Service Kit:

Diagnostics