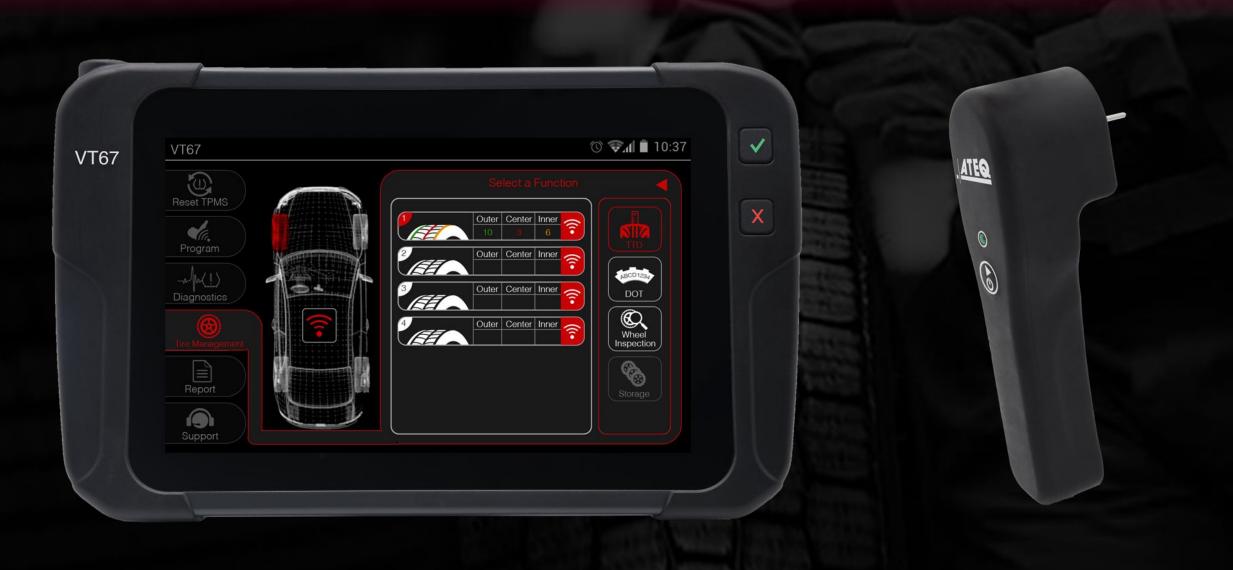

## VT67: A look at the Future

- 8" touchscreen powered by Android system
- Camera, flashlight, Microphone, Speaker
- Live Sensor enabled, Wi-fi updatable
- Icon-based, interactive GUI
- DOT recording, Tire Tread Depth reading
- RFID
- Inspect, Service, Program, manage customers info, open to ERP
- OEM grade durability. Essential TPMS management tool in one of EU biggest OEMs
- Support built-in the tool, 20+ languages

## **Tire Tread Depth Reading**

VT67

Select a Sensor

Reset TPMS

Program

Diagnostics

Service Kit:

Diagnostics