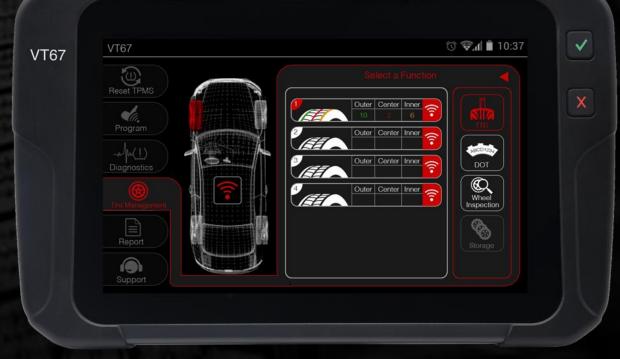

## VT67: A look at the Future

- 8" touchscreen powered by Android system
- Camera, flashlight, Microphone, Speaker
- Live Sensor enabled, Wi-fi updatable
- Icon-based, interactive GUI
- DOT recording, Tire Tread Depth reading
- RFID
- Inspect, Service, Program, manage customers info, open to ERP
- OEM grade durability. Essential TPMS management tool in one of EU biggest OEMs
- Support built-in the tool, 20+ languages

## **Tire Tread Depth Reading**

VT67

Select a Sensor

Reset TPMS

Program

Diagnostics

Service Kit:

Diagnostics