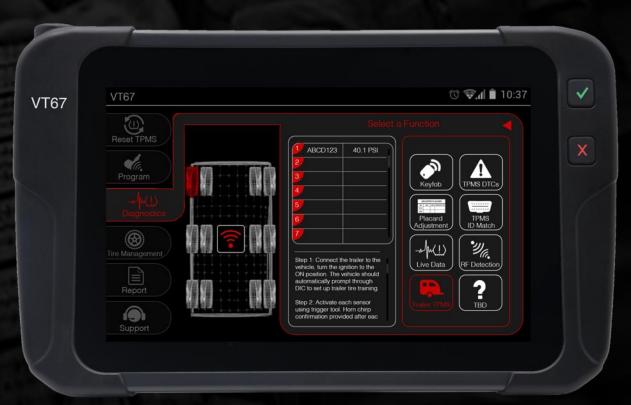

Not been torque

OBD Relearn – Secure Gateway Ready Program Sensor - 20+ Sensors. One Tool.

**Diagnostics** 

**Trailer TPMS** 

Tire Management

**Tire Tread Depth** 