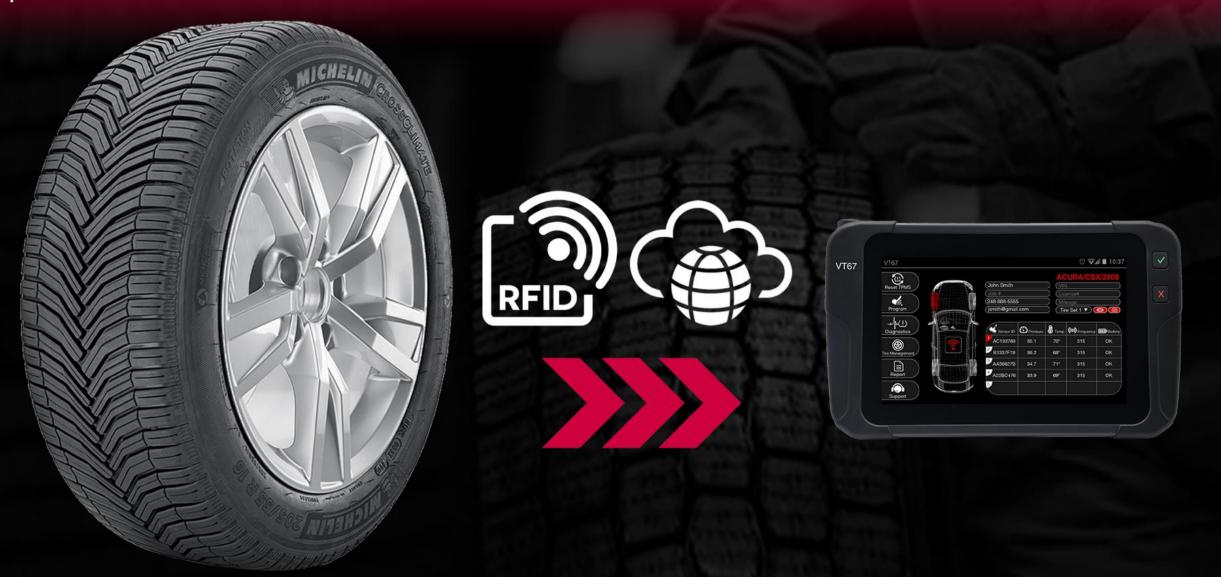

## ATEQ TPMS TOOLS

Co-development of a Proof-of-Concept tool. A tool for reading RFID data and programming RFID + Tire data in a TPMS sensor, in partnership with the Connected mobility department.

4