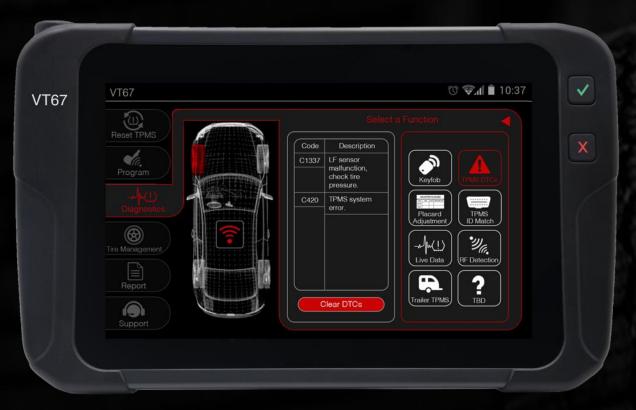

Not been torque

OBD Relearn – Secure Gateway Ready Program Sensor - 20+ Sensors. One Tool.

**Diagnostics** 

**Trailer TPMS** 

Tire Management

**Tire Tread Depth** 